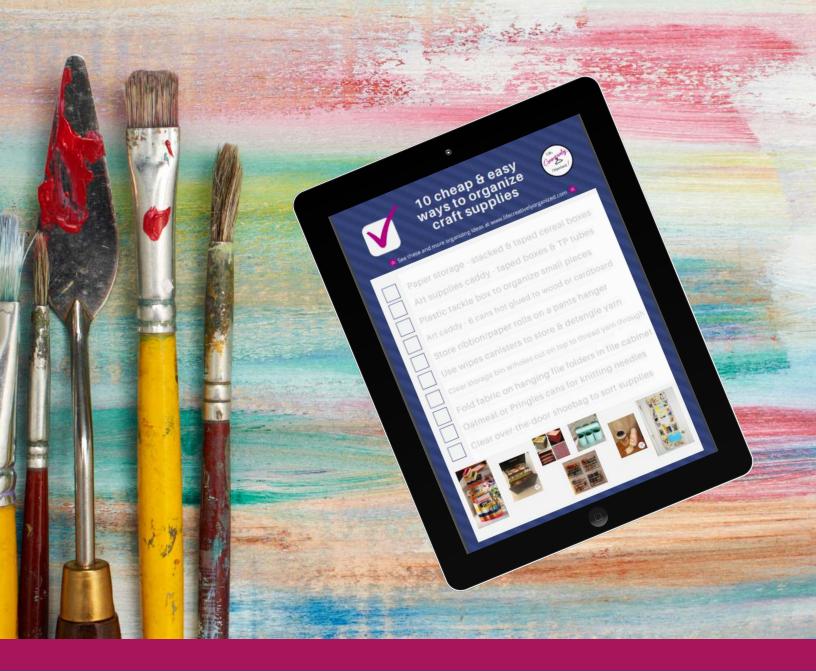

## 10 cheap & easy ways to organize craft supplies

🔀 See these and more organizing ideas at www.lifecreativelyorganized.com 😾

| Paper storage - stacked & taped cereal boxes                                                                                                                                                                                                                                                                                                                                                                                                                                                                                                                                                                                                                                                                                                                                                                                                                                                                                                                                                                                                                                                                                                                                                                                                                                                                                                                                                                                                                                                                                                                                                                                                                                                                                                                                                                                                                                                                                                                                                                                                                                                                                   |
|--------------------------------------------------------------------------------------------------------------------------------------------------------------------------------------------------------------------------------------------------------------------------------------------------------------------------------------------------------------------------------------------------------------------------------------------------------------------------------------------------------------------------------------------------------------------------------------------------------------------------------------------------------------------------------------------------------------------------------------------------------------------------------------------------------------------------------------------------------------------------------------------------------------------------------------------------------------------------------------------------------------------------------------------------------------------------------------------------------------------------------------------------------------------------------------------------------------------------------------------------------------------------------------------------------------------------------------------------------------------------------------------------------------------------------------------------------------------------------------------------------------------------------------------------------------------------------------------------------------------------------------------------------------------------------------------------------------------------------------------------------------------------------------------------------------------------------------------------------------------------------------------------------------------------------------------------------------------------------------------------------------------------------------------------------------------------------------------------------------------------------|
| Art supplies caddy - taped boxes & TP tubes*                                                                                                                                                                                                                                                                                                                                                                                                                                                                                                                                                                                                                                                                                                                                                                                                                                                                                                                                                                                                                                                                                                                                                                                                                                                                                                                                                                                                                                                                                                                                                                                                                                                                                                                                                                                                                                                                                                                                                                                                                                                                                   |
| Plastic tackle box to organize small pieces                                                                                                                                                                                                                                                                                                                                                                                                                                                                                                                                                                                                                                                                                                                                                                                                                                                                                                                                                                                                                                                                                                                                                                                                                                                                                                                                                                                                                                                                                                                                                                                                                                                                                                                                                                                                                                                                                                                                                                                                                                                                                    |
| Art caddy - 6 cans hot glued to wood or cardboard                                                                                                                                                                                                                                                                                                                                                                                                                                                                                                                                                                                                                                                                                                                                                                                                                                                                                                                                                                                                                                                                                                                                                                                                                                                                                                                                                                                                                                                                                                                                                                                                                                                                                                                                                                                                                                                                                                                                                                                                                                                                              |
| Store ribbon/paper rolls on a pants hanger                                                                                                                                                                                                                                                                                                                                                                                                                                                                                                                                                                                                                                                                                                                                                                                                                                                                                                                                                                                                                                                                                                                                                                                                                                                                                                                                                                                                                                                                                                                                                                                                                                                                                                                                                                                                                                                                                                                                                                                                                                                                                     |
| Use wipes canisters to store & detangle yarn                                                                                                                                                                                                                                                                                                                                                                                                                                                                                                                                                                                                                                                                                                                                                                                                                                                                                                                                                                                                                                                                                                                                                                                                                                                                                                                                                                                                                                                                                                                                                                                                                                                                                                                                                                                                                                                                                                                                                                                                                                                                                   |
| Clear storage bin w/holes cut on top to thread yarn through                                                                                                                                                                                                                                                                                                                                                                                                                                                                                                                                                                                                                                                                                                                                                                                                                                                                                                                                                                                                                                                                                                                                                                                                                                                                                                                                                                                                                                                                                                                                                                                                                                                                                                                                                                                                                                                                                                                                                                                                                                                                    |
| Fold fabric on hanging file folders in file cabinet                                                                                                                                                                                                                                                                                                                                                                                                                                                                                                                                                                                                                                                                                                                                                                                                                                                                                                                                                                                                                                                                                                                                                                                                                                                                                                                                                                                                                                                                                                                                                                                                                                                                                                                                                                                                                                                                                                                                                                                                                                                                            |
| Oatmeal or Pringles cans for knitting needles                                                                                                                                                                                                                                                                                                                                                                                                                                                                                                                                                                                                                                                                                                                                                                                                                                                                                                                                                                                                                                                                                                                                                                                                                                                                                                                                                                                                                                                                                                                                                                                                                                                                                                                                                                                                                                                                                                                                                                                                                                                                                  |
| Clear over-the-door shoebag to sort supplies                                                                                                                                                                                                                                                                                                                                                                                                                                                                                                                                                                                                                                                                                                                                                                                                                                                                                                                                                                                                                                                                                                                                                                                                                                                                                                                                                                                                                                                                                                                                                                                                                                                                                                                                                                                                                                                                                                                                                                                                                                                                                   |
| Characteristics  1. Characteristics  2. When large through throws when pages  2. When large through throws when pages  3. When large through throws through throws through throws through throws through throw through throw t |